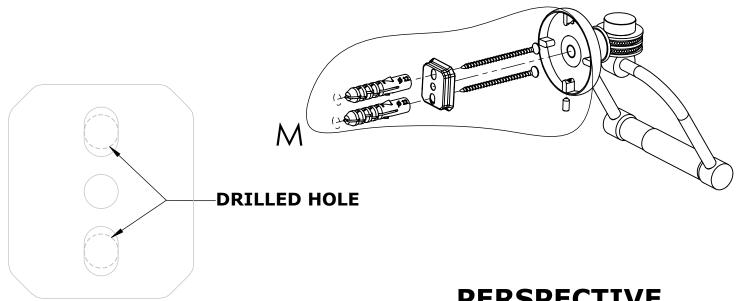

## Step 1: Drill holes in Wall for screw anchors and attach Mounting Plate to Wall

Determine your desired location for installation and make a mark for the location of the mounting plate. Remove mounting plate from backplate by loosening set screw in backplate as pictured below. Place center hole of mounting plate over mark made above. Make 2 marks where mounting screws will be placed as shown below. Drill hole at each of the marks. (You may substitute other style mounting anchors or screws if desired). Place anchors into the holes made. Place mounting plate over holes and secure to mounting surface using screws as shown below.

## **PERSPECTIVE**