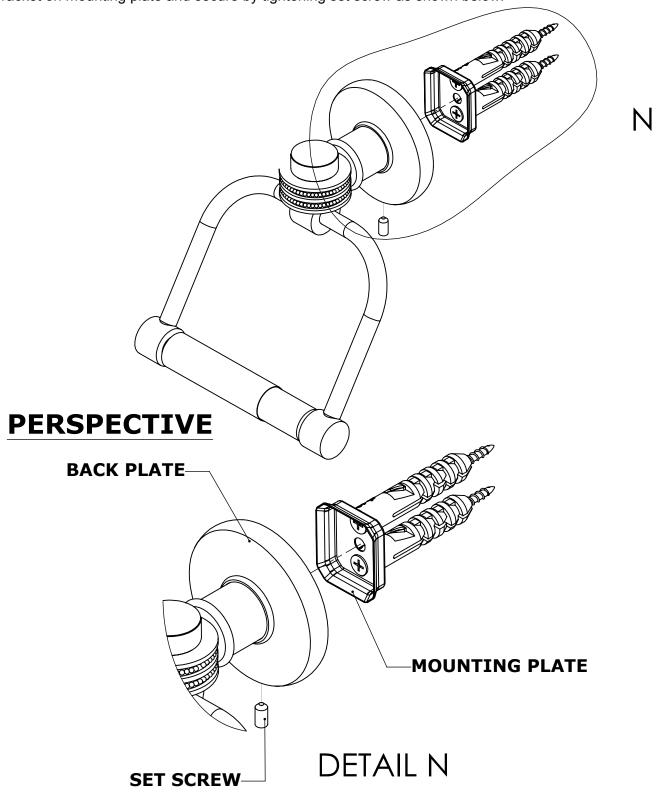

## **INSTALLATION INSTRUCTIONS**

**Step 2:** Attach Bracket to Mounting Plate.

Place bracket on mounting plate and secure by tightening set screw as shown below.