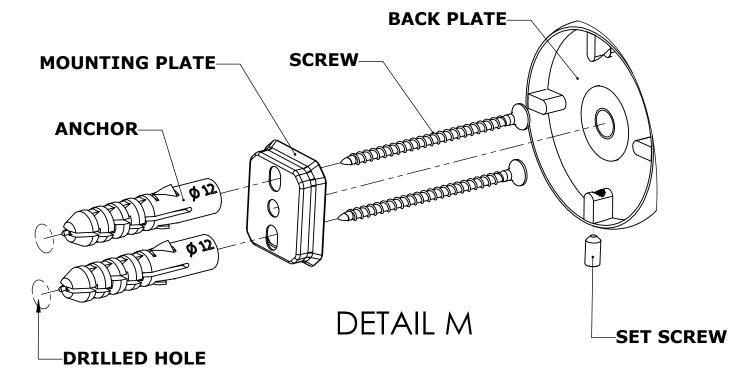

## Step 1: Drill holes in Wall for screw anchors and attach Mounting Plate to Wall

Determine your desired location for installation and make a mark for the location of the mounting plate. Remove mounting plate from backplate by loosening set screw in backplate as pictured below. Place center hole of mounting plate over mark made above. Make 2 marks where mounting screws will be placed as shown below. Drill hole at each of the marks. (You may substitute other style mounting anchors or screws if desired). Place anchors into the holes made. Place mounting plate over holes and secure to mounting surface using screws as shown below.